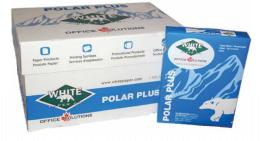

## Product Specification Sheet

Polar Plus is White Paper's own branded sheet and is our most popular copy paper option. It's economical yet versatile for everyday use. Uses include everyday copying, high-speed volume applications, in-house reports and internal correspondence. Available at all of our locations in letter, legal and ledger sizes.